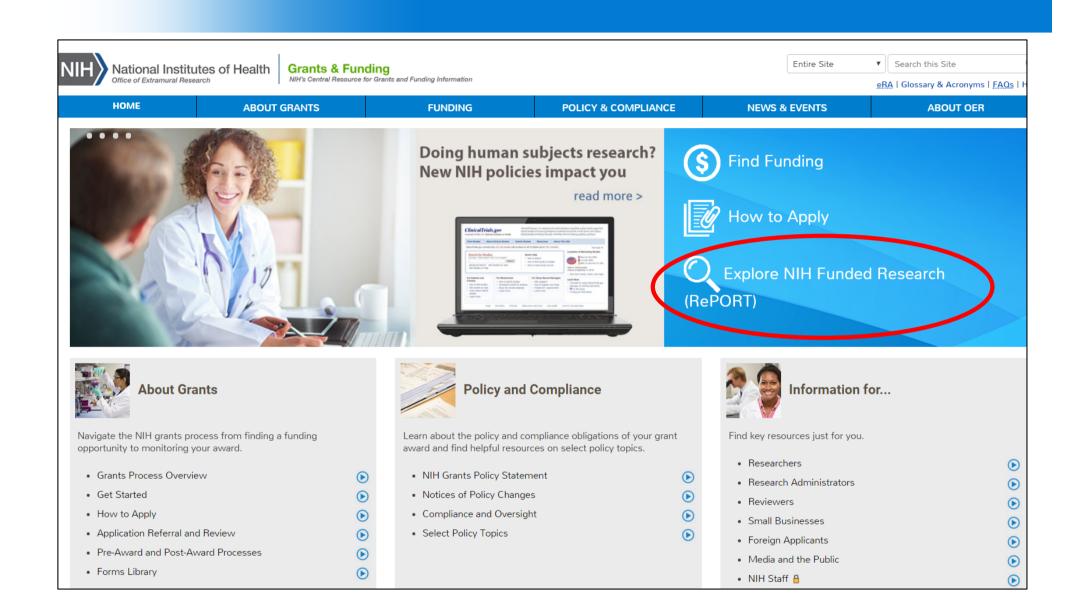

## **RePORT**

| Search | ( |
|--------|---|
|--------|---|

ABOUT RePORT | FAOs | GLOSSARY | CONTACT

**OUICK LINKS** LINKS & DATA RESEARCH ORGANIZATIONS WORKFORCE **FUNDING** REPORTS RESEARCH **AREAS** 

> CONDITIONS DISEASES

View annual support level for various research, condition, and disease categories based on grants, contracts, and other funding mechanisms used across the National Institutes of Health (NIH).

**Annual funding** 

for various

CLICK TO VIEW

#### Resear

n addition t accountabili and analyse supported re

News

How much did NIH spend on a particular disease or research area?

access to reports, data, and the results of NIH

rganization tool

research, s (RePORT) condition, and he highest level of public disease categories