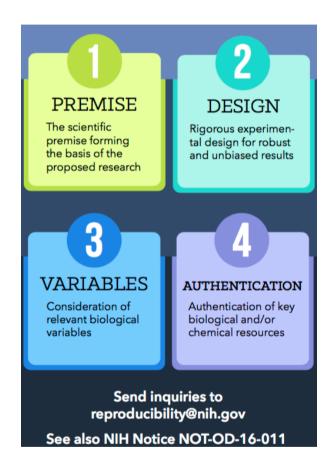

#### **Rigor and Reproducibility**

Scientific rigor and transparency in conducting biomedical researoutcomes. The information provided on this website is designed NIH grant applications and progress reports.

#### On This Page:

- Goals
- Guidance: Rigor and Reproducibility in Grant Applications
- Resources
- News
- References

https://grants.nih.gov/reproducibility/index.htm