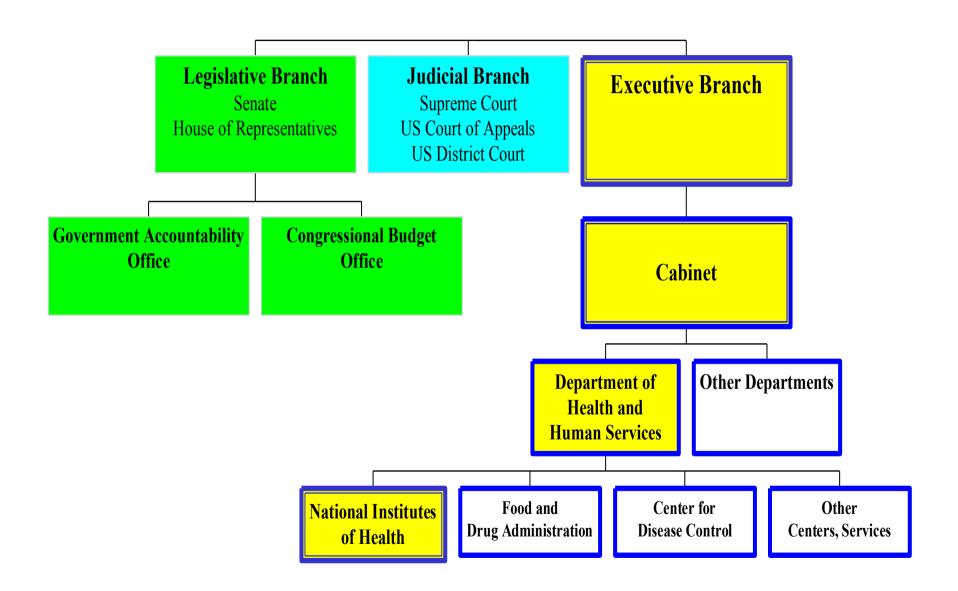

# THE NATIONAL INSTITUTES OF HEALTH and Transparency (of animal research)

5<sup>th</sup> International Conference of the Basel Declaration Society

14th February 2018

Margaret Snyder, Ph.D.
Office of Extramural Research (OER), NIH



## Goals

Today's Goals –to provide information and answer questions:

- About NIH and the research we support;
- About the information and resources we (proactively) share regarding the use of animals in research;
- About Freedom of Information Act (FOIA);
- About documents related to animal research requested under FOIA



## Government of the United States





## NIH: Steward of Biomedical & Behavioral Research for the Nation



NIH's mission is to seek fundamental knowledge about the nature and behavior of living systems...

...and the application of that knowledge to enhance health, lengthen life, and reduce illness and disability.



## NIH Extramural Research



#### The Need:

An office that represents all 27 ICs with a cohesive voice, providing the corporate framework for NIH research administration, ensuring scientific integrity, public accountability, and effective stewardship of the NIH research grant portfolio.

#### The Place:

The Office of Extramural Research (OER)



## Scientific Integrity

#### OER's

Human Research Protections

Animal Welfare Assurance and Compliance

Research Misconduct

Intellectual Property

Financial Con