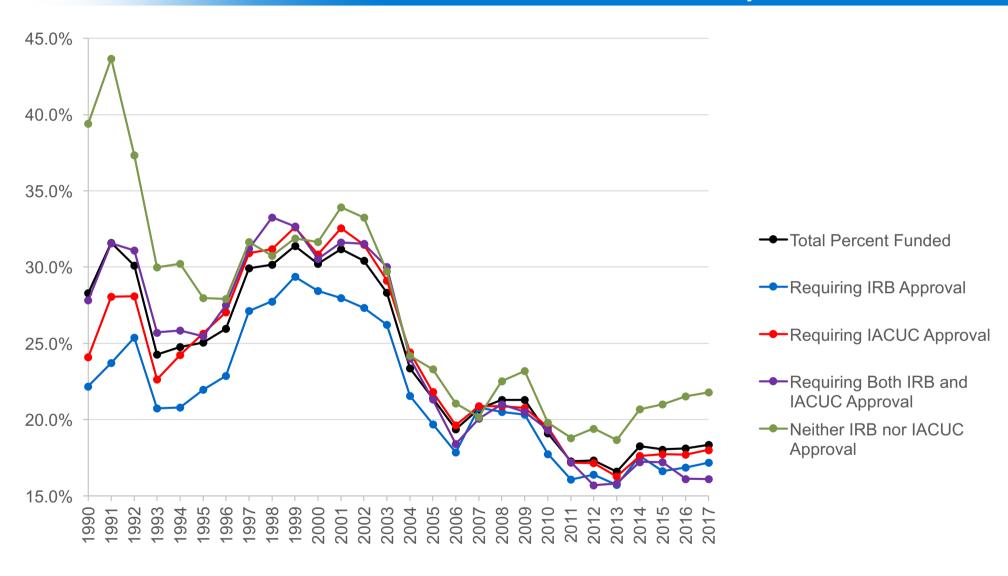

## Percent NIH Competitive Research Application By Fiscal Year

## Percent NIH Competitive Application Funded By Fiscal Year