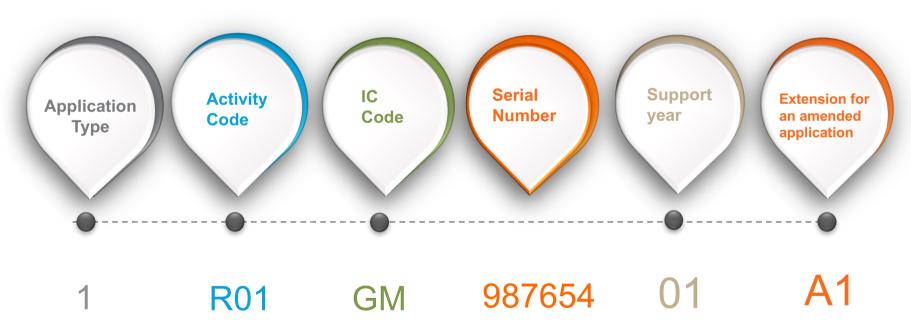

e damaged primate hearts. The strategy might one day be used to repair human hearts, but challenges still need to be overcome.

Damage to the heart—such as that caused by a heart attack—isn't easy to mend. The heart's muscle cells, called cardiomyocytes, don't readily replenish themselves. After a typical heart attack, an estimated billion cardiomyocytes die. This jeopardizes heart function and can lead to chronic heart failure and possibly death.



Search NIH Research Matters

Q

#### In this Edition

Treatment Cuts Children's Urinary Infections

Post-Surgery Steroids in Infants With a Rare Liver Disease

Stem Cell Therapy Rebuilds Heart Muscle in Primates

#### Connect with Us

Subscribe to get NIH



## NIH (OER) Transparency







## **Grant Number Decoded:**

## 1R01GM987654-01-A1





## **RePORT**





| Search | ( |
|--------|---|
|--------|---|

ABOUT RePORT | FAOs | GLOSSARY | CONTACT

**OUICK LINKS** LINKS & DATA RESEARCH ORGANIZATIONS WORKFORCE **FUNDING** REPORTS RESEARCH **AREAS** 

> CONDITIONS DISEASES



View annual support level for various research, condition, and disease categories based on grants, contracts, and other funding mechanisms used across the National Institutes of Health (NIH).

**Annual funding** 

for various











CLICK TO VIEW

#### Resear

n addition t accountabili and analyse supported re

News

How much did NIH spend on a particular disease or research area?

access to reports, data, and the results of NIH

rganization tool

research, s (RePORT) condition, and he highest level of public disease categories

Fiscal Year 2012 repor