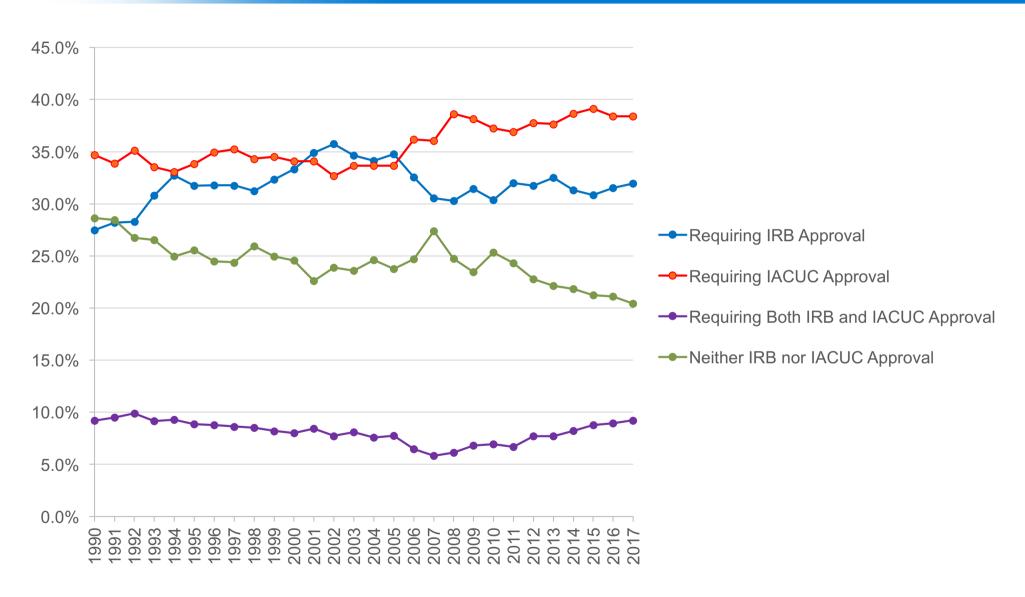

#### CORRESPONDENCE

| TABLE 2   Technical extensive adverse events |  |  |  |
|----------------------------------------------|--|--|--|
| dverse event Secondary effects               |  |  |  |
|                                              |  |  |  |
| Spread of hazardous materials                |  |  |  |
| Health hazard                                |  |  |  |
| Long-term effects                            |  |  |  |
|                                              |  |  |  |
| Temperature fluctuations                     |  |  |  |
| Disruption of the light/dark cycle           |  |  |  |
|                                              |  |  |  |

decided to disable automatic, electronically controlled equipment during severe weather. This example highlights the importance of understanding and preparing for secondary events. Other examples of natural events and their consequences are listed in Table 1.

Other natural adverse events include disease outbreaks that can affect, in addition to animal welfare and health, the research quality and outcome due to the introduction of additional variables.