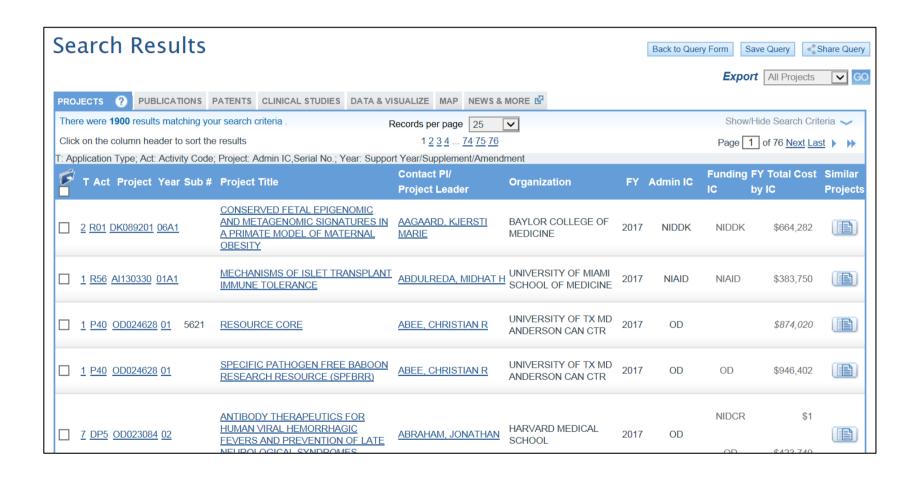

## RePORTER Query

| NIH RePOI                                         | RTER CHECK OUT FEDERAL RePORTER                                                             | About RePORTER FAQ DATA                                                                                                  | ExPORTER RePORTER Manual          | RSS of Newly Added Projects |
|---------------------------------------------------|---------------------------------------------------------------------------------------------|--------------------------------------------------------------------------------------------------------------------------|-----------------------------------|-----------------------------|
| QUERY BROWSE NIH                                  | MATCHMAKER SEARCH PUBLIC                                                                    | CATIONS BETA                                                                                                             |                                   |                             |
| SUBMIT QUERY CLEAR                                | QUERY                                                                                       | Fiscal Year (FY): 2 Current FY is 2018                                                                                   | Active Projects                   | SELECT                      |
| RESEARCHER AND ORGAN                              | IZATION                                                                                     |                                                                                                                          |                                   |                             |
| Principal Investigator (PI) / Project Leader:     | ,                                                                                           | City: 🕜                                                                                                                  |                                   |                             |
| (Last Name, First Name)                           | Use '%' for wildcard in PI names<br>Enter several PI/Project Leader names OR PI Profile IDs | Ţ                                                                                                                        | Jse '%' for wildcard              |                             |
|                                                   | Enter several PriProject Leader names OR Pr Profile IDs                                     | State: 🕜                                                                                                                 |                                   | SELECT                      |
| Organization: (?)                                 | LOOKUP                                                                                      | Country: 🕜                                                                                                               |                                   | SELECT                      |
|                                                   | Please enter at least 3 characters to use Lookup.  ● Contains ○ Begins with ○ Exact         | Congressional District:                                                                                                  |                                   | SELECT                      |
| Department Type: 🕜                                | SELECT                                                                                      | DUNS Number:                                                                                                             |                                   |                             |
| Organization Type:                                | SELECT                                                                                      | 2 3 3 3 3 3 3                                                                                                            |                                   |                             |
|                                                   |                                                                                             |                                                                                                                          |                                   |                             |
| TEXT SEARCH                                       |                                                                                             |                                                                                                                          |                                   |                             |
| Text Search ( <i>Logic</i> ):   And  Or  Advanced | Primate  Characters left: 2493                                                              | Search in ? Limit Project search to  ✓ Projects ☐ Project Title ☐ Publications ☐ Project Terms ☐ News ☐ Project Abstract | Start Year 2017 V End Year 2018 V |                             |