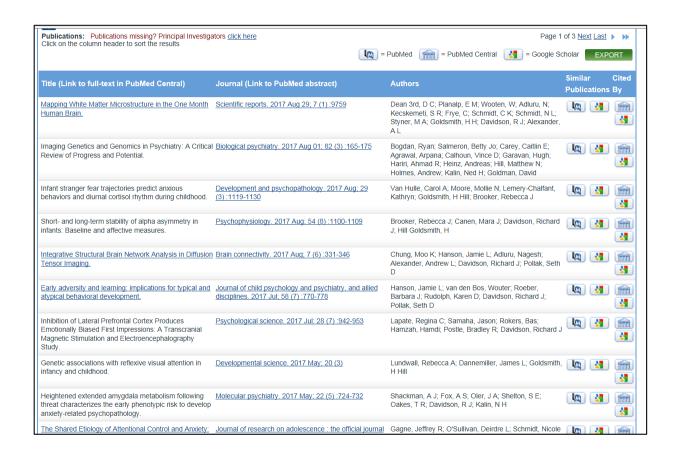

|                                   |                             |
| TEXT SEARCH                                       |                                                                                             |                                                                                                                          |                                   |                             |
| Text Search ( <i>Logic</i> ):   And  Or  Advanced | Primate  Characters left: 2493                                                              | Search in ? Limit Project search to  ✓ Projects ☐ Project Title ☐ Publications ☐ Project Terms ☐ News ☐ Project Abstract | Start Year 2017 V End Year 2018 V |                             |



## RePORTER





## **Publications**





## RePORTER





## Abstract and Relevance





## Grants.nih.gov Website







## Subscribe to Receive the Weekly NIH Guide Table of Contents

T GRANTS FUNDING POLICY & COMPLIANCE NEWS & EVENTS

#### Subscribe

Funding > Subscribe

#### NIH Guide to Grants and Contracts

Track the release of new funding opportunity announcements the NIH Guide for Grants and Contracts:

#### Weekly E-mail Listserv

Receive weekly emails (usually on Friday afternoon) with with Contents (TOC) from the NIH Guide to Grants and Contracts opportunities and notices published during the week.

Subscribe/unsubscribe

**RSS Feed** 

grants.nih.gov/grants/guide/listserv\_dev.htm

View NIH Guide information using your RSS reader. RSS is an XML-based format for content

NIH Guide is published daily.

Subscribe to