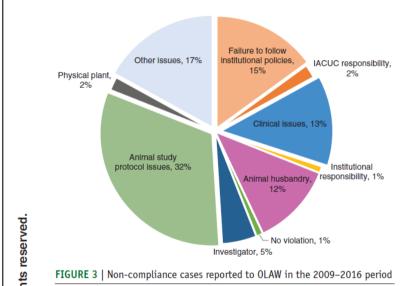

#### CORRESPONDENCE

| TABLE 2   Technical extensive adverse events |  |  |  |
|----------------------------------------------|--|--|--|
| dverse event Secondary effects               |  |  |  |
|                                              |  |  |  |
| Spread of hazardous materials                |  |  |  |
| Health hazard                                |  |  |  |
| Long-term effects                            |  |  |  |
|                                              |  |  |  |
| Temperature fluctuations                     |  |  |  |
| Disruption of the light/dark cycle           |  |  |  |
|                                              |  |  |  |

decided to disable automatic, electronically controlled equipment during severe weather. This example highlights the importance of understanding and preparing for secondary events. Other examples of natural events and their consequences are listed in Table 1.

Other natural adverse events include disease outbreaks that can affect, in addition to animal welfare and health, the research quality and outcome due to the introduction of additional variables.